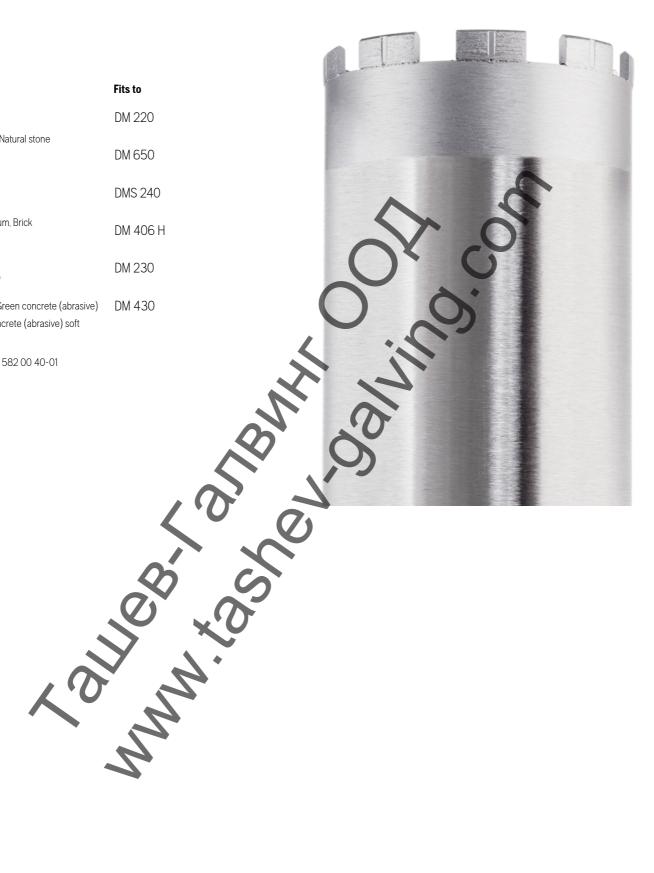

## **Husqvarna VARI-DRILL D20**

Silver

Fits to **Optimal** DM 220

Concrete hard, Natural stone

DM 650

DMS 240 Good

Concrete medium, Brick DM 406 H

DM 230 **Acceptable** 

Concrete soft, Green concrete (abrasive)

hard, Green concrete (abrasive) soft

Article Number: 582 00 40-01

#### Fits to

DM 220 DM 650 DMS 240 DM 406 H